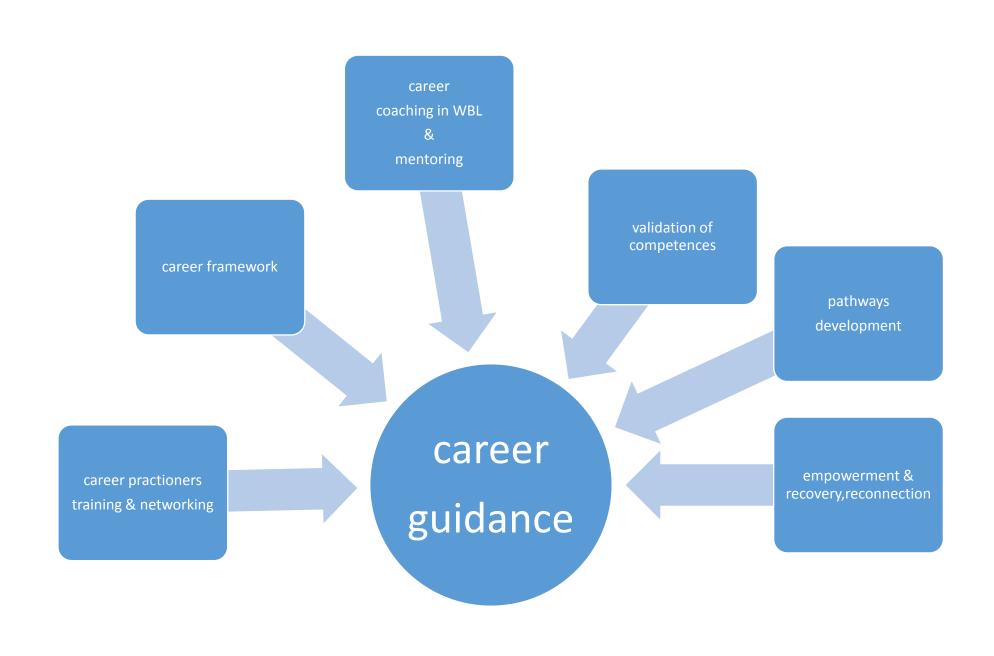

## **CAREER GUIDANCE**

All elements of guidance of an individual to secure their employability and the (vocational) education, training and (lifelong) learning in function of this career process.

## **CAREER COACHING**

- ✓ Planning with people their career and preparing a strategy to build it,
- ✓ Identifying the client's strengths and weaknesses,
- √ Creating a network of contacts needed in job search and career development,
- ✓ Constructing the clients image odf what is important in a job market and in their personal life.